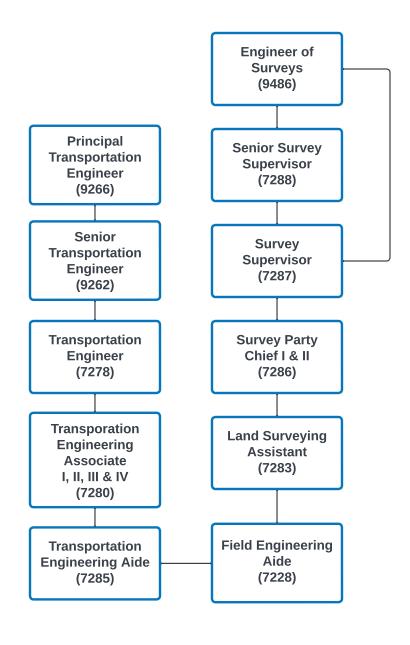

## **FIELD ENGINEERING AIDE (7228)**

The following information is being given to describe potential opportunities as a **Field Engineering Aide**. The career ladder that this title commonly follows has been illustrated in the diagram below. With specific types of experience, promotional or lateral movement between these lines is also possible. You may view the <u>class specification</u> or <u>job bulletin</u> for each title within the career ladder to review specific information about each job. It is encouraged to examine the options available, to be able to promote for what you qualify for. You may also visit the <u>Personnel Department's website</u> for additional information related to jobs available within the City of Los Angeles.